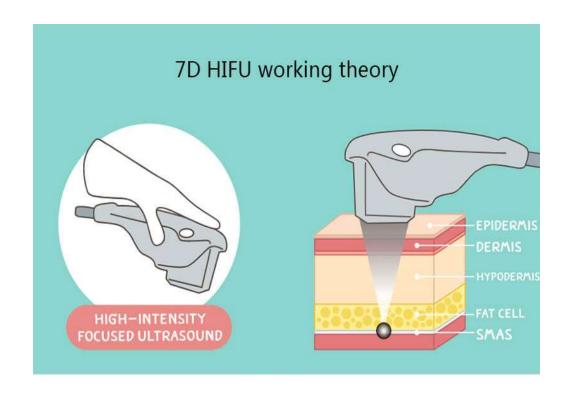

## 7D HIFU Technology

7D HIFU machine is the latest technology for face lifting, wrinkle removal, and body sculpting. The technology is first developed as a product named Ultraformer III. 7D HIFU, use MMFU(Macro & Micro focused ultrasound) technology, the transducer generates heat in the focus area.