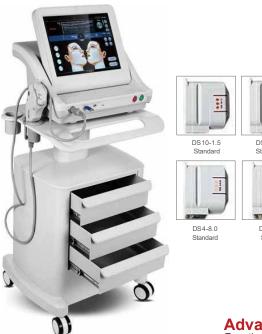

## HIFU Machine

| DS10-1.5<br>Standard | DS7-3.0<br>Standard  | DS 4-4.5<br>Standard |
|----------------------|----------------------|----------------------|
|                      |                      | 3.                   |
| DS4-8.0<br>Standard  | DS4-13.0<br>Standard | Min                  |
|                      |                      |                      |

## MODEL High intensity focused **TECHNOLOGY** ultrasound system 1.5mm 3.0mm 4.5mm **STANDARD** 8.0mm 13.0mm SHOTS 10000shots **ENERGY** 0.2-2.0J LENGTH 5.0-25m PACKAGE SIZE 35cm\*64cm\*54cm

Advantage:
Functions for skin tightening, face lifting and body shaping