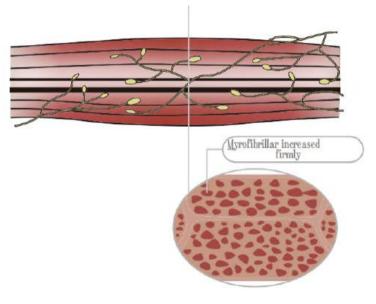

## After treatment:

Muslce is strong and the circumference of muscle islong. Myofibrillar is strenthened and increased with large density.