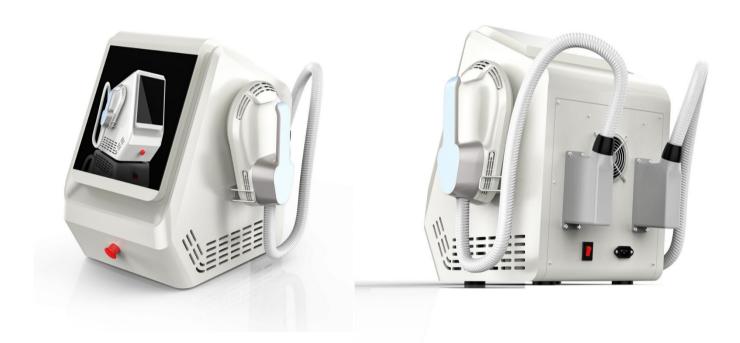

## HIFEM Technology

The use of high intensity focused electroma gnetic wave energy, for patients to repair the body shape, without surgery, can also achieve results. It is worth noting that The magnetic beauty plastic is anon-traumatic and non-damaging high-tech equipment, the mainstimulation and muscle contraction, consumption and fat reduction, applicable parts including abdomen, buttocks, arms, calves and thighs.

## Advantage

- 1. Good result -30 minutes treatment= 20000 workouts, increase 16% muscle and reduce 21% fat after about 2-4 courses
- 2. Non-invasive, no side effects and painless
- 3. 7 Tesla High Intensity—cover big skeletal muscles, and remodel its inner structure.
- 4. Patented cooling system—support long time operation
- 5. 2 magnetic applicators-break down fat deposits and increase muscular tone and strength
- 6. Targeting 5 body parts-abdomen, arms, hips, hamstring, thighs
- 7. Progressive step training—improve the feeling and effect of actual exercise.