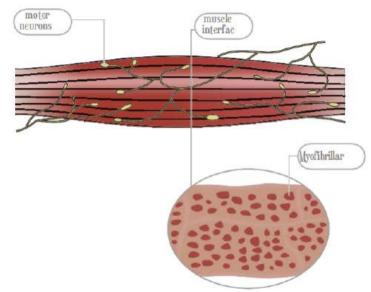

## Before treatment:

Muscle is thin and the circumference of muscle is short. Myofibrillar is loose with small density.