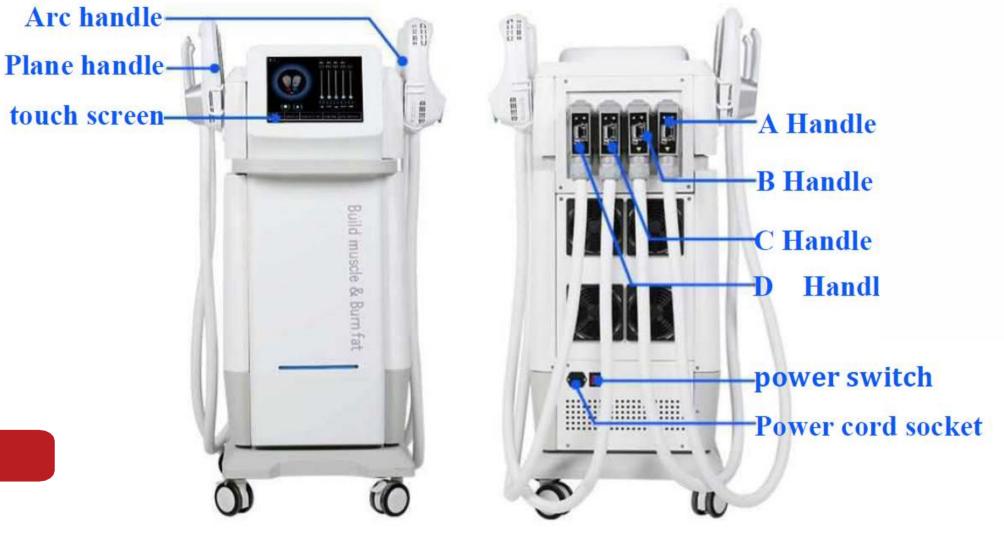

## Advantage

- 1. Different muscle training modes can be set
- 2. The two handles independently control the energy output, and the handles support independent and synchronous work; the treatment parameters of the two handles can be adjusted independently; two people can operate at the same time, suitable for men and women
- 3. You can burn fat and increase muscle while lying down, and reshape the beauty of lines
- 4. Save time and effort, just lie flat for 30 minutes = 30,000 muscle contractions (equivalent to 30,000 crunches/squats)
- 5. Simple operation
- 6. During the treatment, there is only the feeling of muscle contraction, no pain or sweating, and no side effects on the body
- 7. Only 4 courses of treatment are needed within two weeks, and every half hour, you can see the effect of reshaping the lines of the treatment course
- 8. The water circulation cooling system prevents the treatment head from generating high temperature and greatly improves the stability of energy output