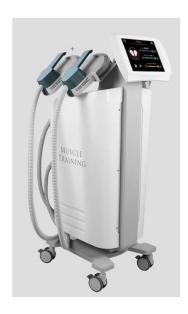

## **Advantages:**

- 10.4 true color touch screen, easy operation
- Germany import thyristor, high efficency
- 4 paddles optional, suitable for full body treatments
- 16% average increase in muscle gain, 19% on average fat reduction
- · Air cooling system, continuous working without failure. No need water cooling
- 30 minutes treatments = 20,000 sit-ups, instant results
- Three working modes, protocol 1, protocol 2 and protocol 3
- 150HZ high frequency, stronger muscle stimulation
- · Combined with Emsella chair, best choice for men and women
- Non-invasive, Non surgical, no downtime, no sweat, and pain free treatment