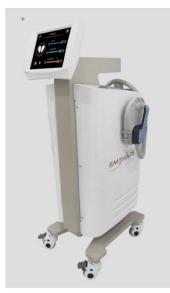

## **Advantages:**

- 10.4 true color touch screen, easy operation
- Germany import thyristor, high efficency
- 4 paddles optional, suitable for full body treatments
- 16% average increase in muscle gain, 19% on average fat reduction
- · Air cooling system, continuous working without failure. No need water cooling
- 30 minutes treatments = 20,000 sit-ups, instant results
- Three working modes, protocol 1, protocol 2 and protocol 3
- 150HZ high frequency, stronger muscle stimulation
- · Combined with Emsella chair, best choice for men and women
- Non-invasive, Non surgical, no downtime, no sweat, and pain free treatment