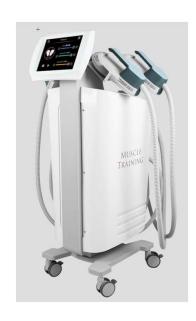

## **Advantages:**

- 10.4 true color touch screen, easy operation
- Germany import thyristor, high efficency
- 4 paddles optional, suitable for full body treatments
- 16% average increase in muscle gain, 19% on average fat reduction
- · Air cooling system, continuous working without failure. No need water cooling
- 30 minutes treatments = 20,000 sit-ups, instant results
- Three working modes, protocol 1, protocol 2 and protocol 3
- 150HZ high frequency, stronger muscle stimulation
- · Combined with Emsella chair, best choice for men and women
- Non-invasive, Non surgical, no downtime, no sweat, and pain free treatment