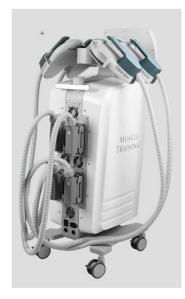

## **Advantages:**

- 10.4 true color touch screen, easy operation
- Germany import thyristor, high efficency
- 4 paddles optional, suitable for full body treatments
- 16% average increase in muscle gain, 19% on average fat reduction
- · Air cooling system, continuous working without failure. No need water cooling
- 30 minutes treatments = 20,000 sit-ups, instant results
- Three working modes, protocol 1, protocol 2 and protocol 3
- 150HZ high frequency, stronger muscle stimulation
- · Combined with Emsella chair, best choice for men and women
- Non-invasive, Non surgical, no downtime, no sweat, and pain free treatment