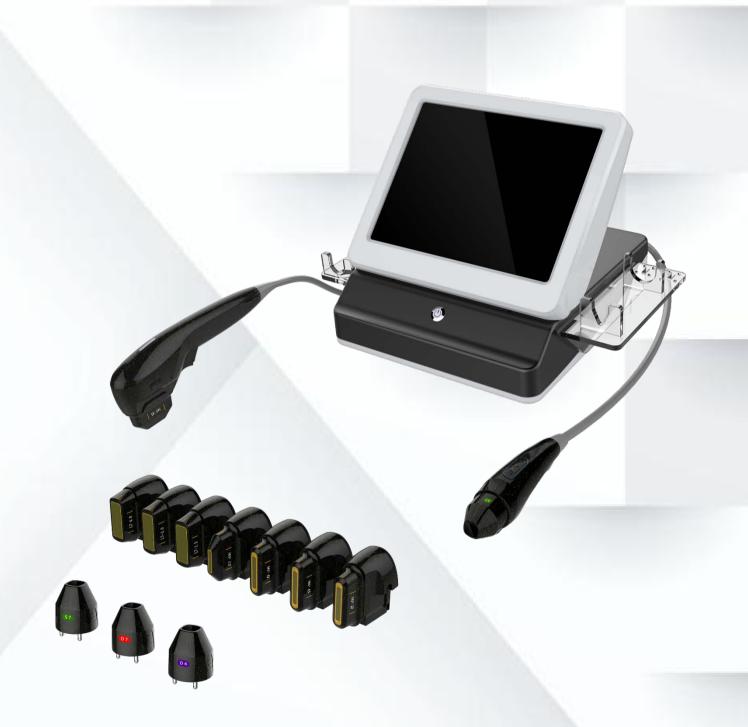

## Advantage

- 1.7D HIFU cartridges focused on multiple depths of skin for lifting and tightening.
- 7 different cartridges options.
- 2.CE approved non-invasive, painless skin and body tightening device
- 3.unique patent 2mm cartridges focused on eye surrounding wrinkles and deep winkles face.
- 4.MMFU-powered transducers provide precise accuracy energy and peak power.
- 5.7D HIFU offer a totaly new cartridges it is 9mm . MMFU 9mm has great result on slimming, double chin remove.
- 6. The Vmax probe is more suitable for treating some small parts, and the number of dots can be adjusted.