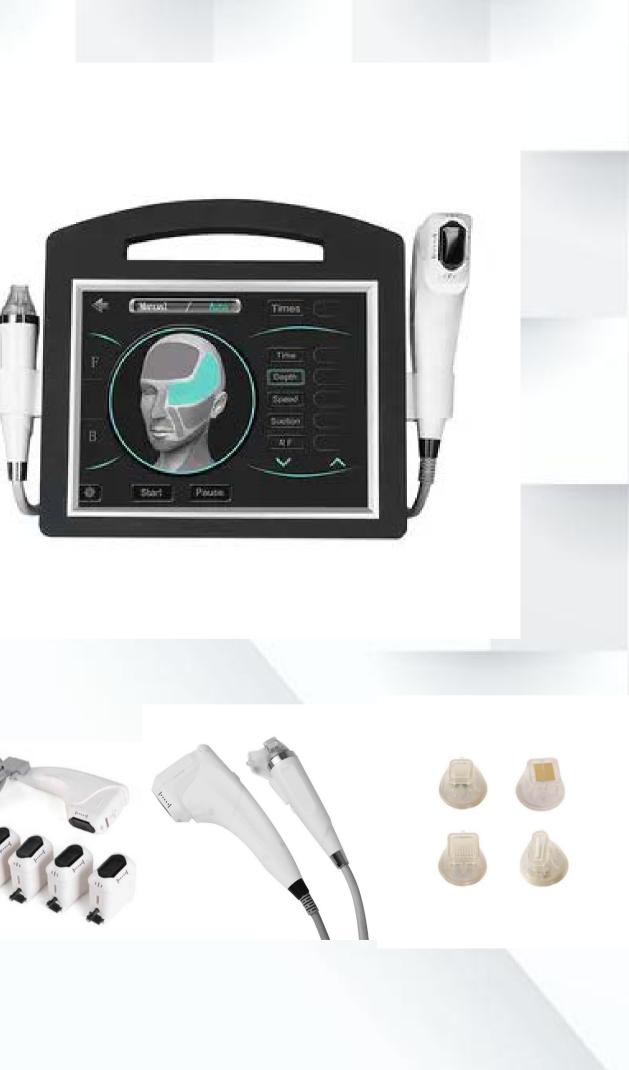

## 4D + Rf Micro Needle

High Intensity Focused Ultrasound (HIFU) directly delivers heat energy at temperature 60°-75°C to skin and subcutaneous tissue with non-invasive treatment, which stimulate and renew the skin's collagen and thus consequently improving the texture and reducing sagging of the skin. It literally achieves the results of a facelift or a body lifts without any invasive surgery or injections, moreover, an added bonus of this procedure is that there is no downtime. This technique can be applied to the face as well as the whole body, and also, it works equally well for people of all skin colors, in contrast to that of lasers and the intense pulse lights.

## Advantage

1. There are two modes of 4D Ultrasound : fast mode or slow mode.

2. 4D Ultrasound can be used for 1 to 12 lines with a maximum energy area width of 11mm, and the corresponding parameters can be adjusted according to the size of the skin area, which make the operation time is greatly shortened, make the energy point effects on the skin is more uniform, and the curative effect is better.

3.Imported spare parts: Focused ultrasound transducer is imported from Japan, and the electric motor is imported from Switzerland. High quality machine comes from details.

4. The operation is simple and convenient, no need for consumables, greatly reducing treatment costs.