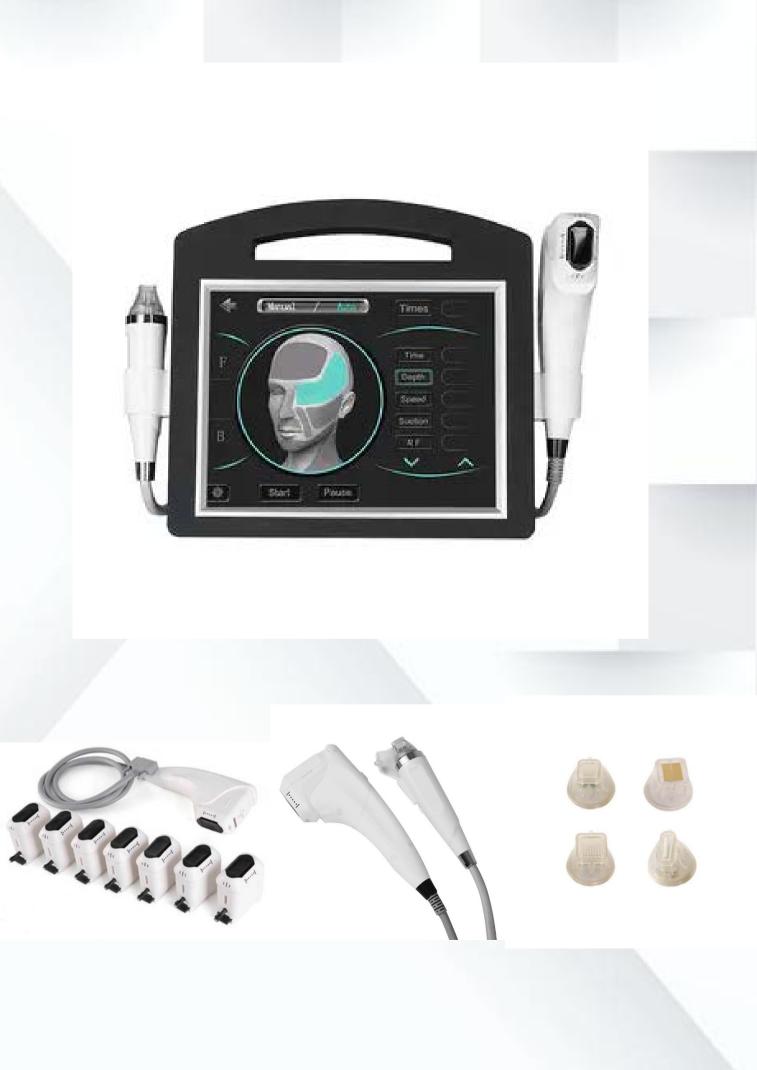

## 4D + Rf Micro Needle

High Intensity Focused Ultrasound (HIFU) directly delivers heat energy at temperature 60°-75°C to skin and subcutaneous tissue with non-invasive treatment, which stimulate and renew the skin's collagen and thus consequently improving the texture and reducing sagging of the skin. It literally achieves the results of a facelift or a body lifts without any invasive surgery or injections, moreover, an added bonus of this procedure is that there is no downtime. This technique can be applied to the face as well as the whole body, and also, it works equally well for people of all skin colors, in contrast to that of lasers and the intense pulse lights.

## Advantage

1. There are two modes of 4D Ultrasound : fast mode or slow mode.

2. 4D Ultrasound can be used for 1 to 12 lines with a maximum energy area width of 11mm, and the corresponding parameters can be adjusted according to the size of the skin area, which make the operation time is greatly shortened, make the energy point effects on the skin is more uniform, and the curative effect is better.

3.Imported spare parts: Focused ultrasound transducer is imported from Japan, and the electric motor is imported from Switzerland. High quality machine comes from details.

4. The operation is simple and convenient, no need for consumables, greatly reducing treatment costs.