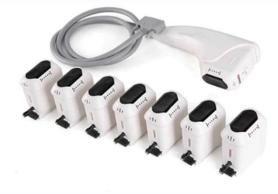

#### Vmax hifu:

1.5.3.0.4.5mm is for face: 4.5mm is for breast. 8mm/13mm for body fat layer

1,Combines hifu handles

2,One shot can be output 12 lines

3,A combination of dual handles. Can be treated with 360 degrees without dead ends. 4.Each cartridge has 10000 shots. Low cost5.Screen can display the current number of points in real time. The value of each parameter.

5,Can be suspended midway. Can continue to use (will not reset)