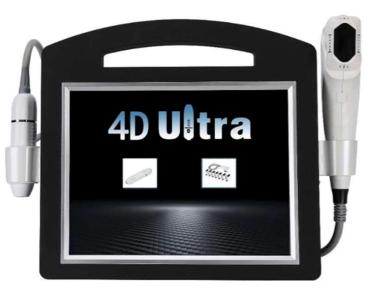

## 4D HIFU + Vmax

How does 4D HIFU work?

High Intensity Focused Ultrasound (HIFU) directly delivers heat energy to skin and subcutaneous tissue that can stimulate and renew the skin's collagen and thus consequently improving the texture and reducing sagging of the skin. It literally achieves the results of a facelift or a body lifts without any invasive surgery or injections, moreover, an added bonus of this procedure is that there is no downtime.

# **4D HIFU** Other HIFU .......................